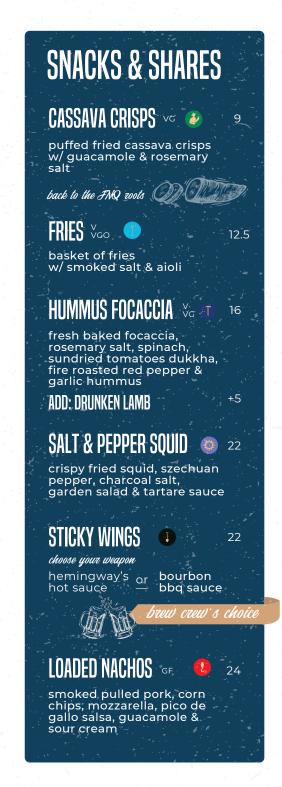

# CAULIFLOWER V. VG

fried cauliflower florets in soft wheat tortillas w/ guacamole, slaw & chipotle mango salsa

# PULLED PORK (4)

smoked pulled pork in soft wheat tortillas w/ guacamole, slaw & chipotle mango salsa

# REEF FISH 💿

chipotle mango salsa

tortillas w/ guacamole, slaw &

23

### GARDEN V, VG, GF

mixed lettuce, tomato, carrot, cucumber, onion, papaya, red cabbage & mustard-myrtle

### WATERMEI ON & FETA & OF

watermelon, spinach, corn, pickled onion, cucumber, cauliflower rice, feta & mustard myrtle dressing

ADD: GRILLED CHORIZO

26

+5

roast chicken breast, sun-dried tomatoes, lettuce, cucumber, avocado, sweet potato, grilled corn, fresh orange, toasted honey macadamias & tangy lime dressing

### DRUNKEN LAMB

beer braised lamb, pearl couscous, olives, cucumber, lettuce, pickled onions, feta, sun-dried tomato, fire roasted red pepper & garlic hummus, pomegranate molasses & pita bread

# MAC & CHEESE V 1

macaroni pasta, smoky cheddar cheese sauce, fresh spring onions & crispy shallots

ADD: PULLED SMOKED BRISKET

# FISH 'N' CHIPS

Pitchfork Betty's beer battered reef fish w/ fries. garden salad & tartare sauce

caribbean spiced chicken. watermelon & corn salad, feta, cauliflower rice & mustard myrtle dressing

head chef's choice