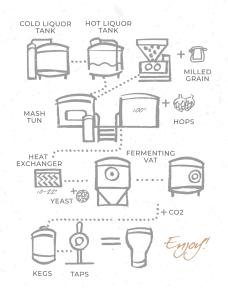

# THE BREWING PROCESS

Hemingway's Brewery is a local, independent craft brewery operating in Far North Queensland that produces award winning craft beers. We also have waterfront brewpubs in Port Douglas and Cairns that showcase local produce in vibrant settings.