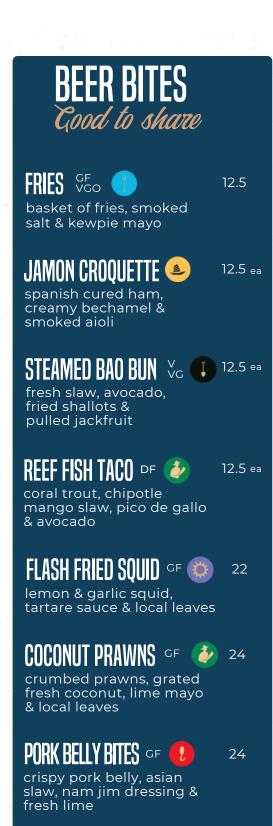

## **BIGGER BITES**

Light & Fresh

## CHICKEN BANG BANG SF 🧆

glazed chicken tenderloin, vietnamese vermicelli, salad, fresh herbs, fried shallots & cashews

28

#### FRIED SCAMORZA SALAD V

heirloom tomatoes, crumbed & smoked mozzarella, rocket, romesco sauce & Olive Oil