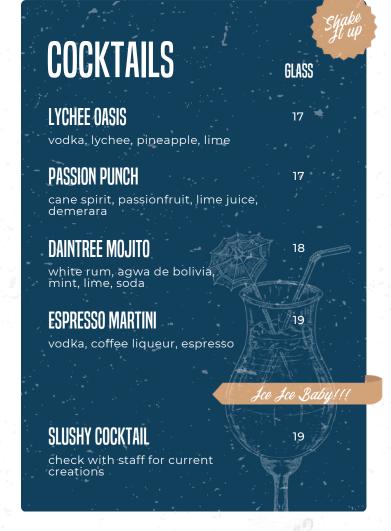

(ABV 3.5%)                          | from 38    |         |
| Core Range (excl ABV 6%)                         | from 45    |         |
|                                                  |            |         |
| BEER PADDLES                                     |            |         |
| 5 x 125ml glasses of tasty Hemingwa              | ay's Beers |         |
| "The Classics" from the core range               | 25         | NET PA  |
| "AIBA" medal winners                             | 26         | A 3 A   |
| Choose Your Own                                  | from 26    | A TAKIO |
|                                                  |            |         |

Fireball....

Mini Beer....

Jagermeister ......10 shots!

Galliano Black / Vanilla......11 shots!

Baby Guinness.....12 shots!



## WINES

| WHITE                                                | GLS             | BTL             |  |
|------------------------------------------------------|-----------------|-----------------|--|
| Dal Zotto Pinot Grigio (VIC)                         | 11              | 45              |  |
| Catalina Sounds Sauv. Blanc (NZ)                     | 13              | 55              |  |
| In Dreams Chardonnay (VIC)                           | 14              | 65              |  |
| Henschke Peggy Hill Riesling (SA)                    | 14              | 65              |  |
| RED                                                  | GLS             | BTL             |  |
| Fat Bastard Shiraz (SA)                              | 11              | 43              |  |
| Credaro Cab. Merlo